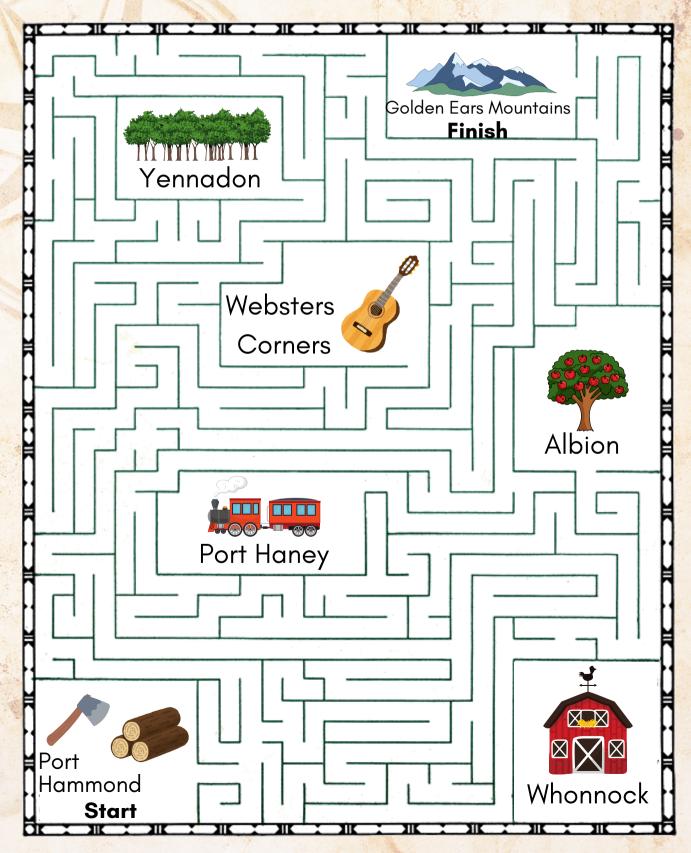

## **Follow the Map!**

You start to head towards the Golden Ears Mountains where you think Billy Buckaroo is going. You have to take a winding path to get there since there are not many roads through the thick woods yet. Can you navigate through Maple Ridge's many neighborhoods to get to the mountains? Use the attached map to help you name the neighborhoods as you pass them.