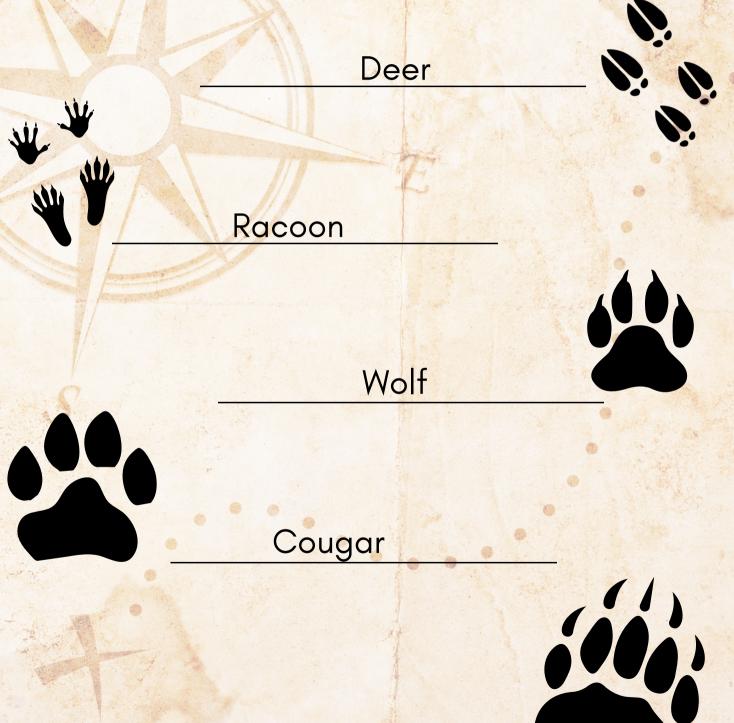

### **Follow the Prints**

You open up the case and find the money Billy Buckaroo stole from the train with Billy Miner! You also find a note that reads, "follow the wolves." You know if you follow the wolves it will lead you right to Billy's hideout! But there are tracks everywhere, which tracks are wolves? Can you Identify each of these animal tracks? Hint: look at the size of the tracks.