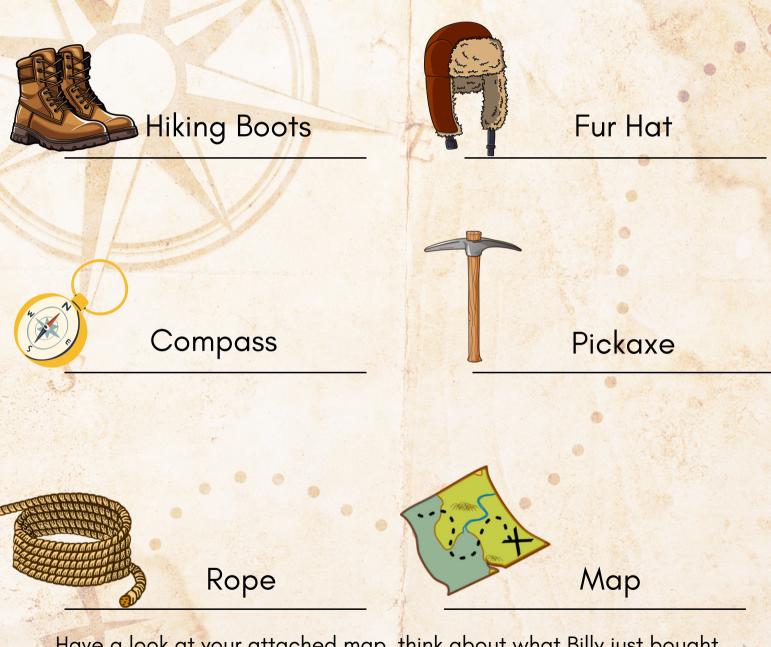

## **At the General Store**

You follow the clues left by Billy in the train and walk to J.M. Dale General Store in Port Hammond. You ask the store owner if he has seen your outlaw, he has and says that he purchased the following items. What are these items? What do they have in common? Based on what Billy bought, where do you think he is heading next?

Have a look at your attached map, think about what Billy just bought, where do you think he is going next?

The Golden Ears Mountains!